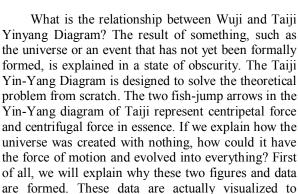

It is also possible that Laozi also invented the shackles in the cavity of the guide car disc when the alchemy was originally used. The stellite iron on the side of the center is centrifugally extended upwards from the top to accelerate the upward movement, and the sputum iron moves upward on the other side of the center. It is true that when the centripetal force is contracted to the heart and the speed is reduced, it is like a fish jump. Therefore, in view of the understanding and the level of science and technology at that time, using yin and yang fish to express, or the best expression also developed the Taoist theory.

Therefore, on the second day of the Spring Festival in 2007, I boldly invited Xiaoling, a graduate student of Nanjing Forestry University, to see the model of the "eccentric vortex engine" that I invented, and whether the control paper was correct, but he was criticized. When I bought old books on the stalls in the eighth day, I saw the Qimen armor books written by Hong Kong people. After reading them carefully, I added wisdom and strength. It turns out that Taiji said that yin and yang have a second life, and that two generations of three produce everything and the inner table of the figure is like an empty door. In fact, my "eccentric vortex engine" is also an ellipse of the problem that I created the theory of the unified field. The expression of a statement, but my use of centripetal force, centrifugal force, etc. to express, more scientific and accurate than yin and yang. And let people know more about the trends and causes of the development of the event.

Although Chinese Taiji Diagram and Quantum Mechanics all want to solve the problem from microcosmic point of view, in fact, they use different methods. One is to draw Yin and Yang Fish of Taiji Diagram first to solve the problem of microcosmic movement of everything. For example, the description of the evolution process of the universe from scratch to origin, and the parity is not conservative.