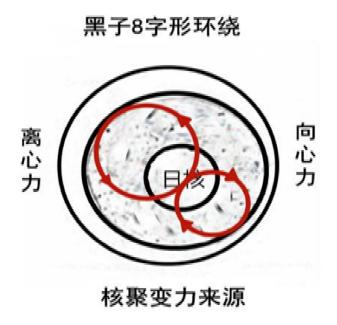

Taiji is expressed in terms of impotence (-) and haze (--), and is also the source of the eight sets of components in the "eccentric vortex engine", each group also has a long and two short accessories. With two short fitting haze (--) in different positions in the disc, it is convenient to be converted into different angles, forming a relatively stable eccentric cavity structure after falling in the disc. In this eccentric cavity, a spheroid is also stored. The spheroid of the spheroid is also the weight. The eccentricity is like the force of the lower force on the lever arm, which is the work of the machine spin. When the body is accelerated by the force and the rotation is converted

into a larger centrifugal force, the upward movement of the yttrium iron is inconvenient to contract and bend downward, forming a spherical sphere like the sunspot, and losing the eccentricity enclosed by the hanging iron ring. It evolved into a circular cavity, so the spheroids that do work in the cavity lose the force that the eccentricity can not replicate more energy. The machine will experience uneven speed reduction or one-time restart.