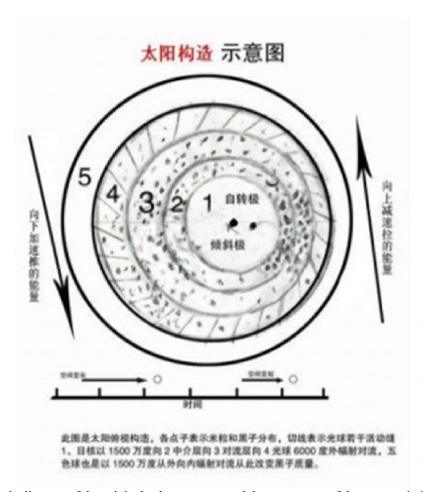

The schematic diagram of the original solar structure and the movement of the sunspot is for reference only.

Of course, this theoretical number is my personal assumption. In reality, the rate of expansion is determined by the conditions of strength and time. Nowadays, the physics theory does not talk about these, and the results of scientific experiments are carried out with a powerful collider. Because the fragments and gas after the explosion are subjected to different forces and conditions, different new particles are reproduced when surrounded by the centripetal. And there is no real origin of the universe, there is a big bang. Therefore, there is no unified field theory for the real problem solving problem, and there is no Taiji figure to be able to justify it.