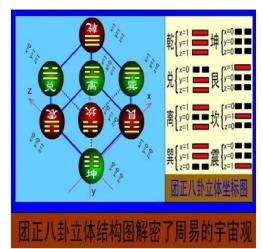

I think that at least the Yellow Emperor developed the ancient Taiji culture. He sure that after the end of the war, he studied the guide car of the military. There are two central axes and eight sets of elements in the cavity of the guide car disc, and three sets of different shapes and pieces on each set of parts are enclosed by internal eccentric cavities, iron balls in eccentric cavities, etc. The pieces do not use any external energy and make different forces. For centripetal centrifugal force, the eight sets of elements are naturally on the sides of the central axis, the wheel turns over from the top to the bottom and is pressed down on the inner shell of the large outer casing, and

the other side is moved from the bottom to the top by the continuous force. It is the inner eccentric cavity enclosed by the eight sets of elementary rings, the weight of the mass ball in the eccentric cavity, and the eccentric system is like the force of copying more pressure on the lever arm. Driven the situation that the guide car does not rotate at a constant speed and forwards, and there are two different contradictions between the natural and the physical movements in the natural world, such as the rapid evolution of life and death. Created a Taiji map and theory. It is just like using the abacus to calculate the number, to predict the future, to make decisions about the country, and to reflect the current phenomenon. On the measurement of the day, the next measurement of the ground, the measurement of personnel and so on. This is one of them.

Or the remains of the last round of human ancient civilization—the river map, Luoshu, etc., and through the enlightenment of the eight sets of elements in the guide car, look up and down, like the heavens and the earth, take close to themselves, and travel far away. In order to sense the epiphany, perfection draws the innate ancient Taiji gossip map, and designs various lines and data for various predictions.