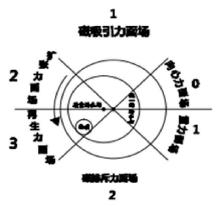

The two pictures of Taiji gossip can not let people decipher the universe, such as the development trend of micro-motion problems such as life and death. See the following ellipse, the section is easy for beginners to understand the use of arrows in the diagram and the revelation of words and mathematics to set the solution to the development of microscopic movements.

# 椭圆运动走势图 [见下图]

describe the problem of air flow distorting movement. It is that the size and movement of air mass are affected by the force size and time, the conservation of geographic location and energy and other conditions. The field of mass and force of air flow encircling a territory is also different. It is also a sign of how much energy is duplicated when the mass of the air moves on various fields..

As shown in the ellipse diagram, the diffusion of diffuse gas in the magnetic attraction surface field occurs turbulence in the air, moving from the top down to the expansion surface field and the

regeneration surface field. There is an accelerating centrifugal thrust when moving on the two force surfaces, which makes the gas reproduce more energy and inertia force in acceleration. At the same time, because the gas makes more energy while moving on one side, less energy on the other side, and is also subject to external resistance such as air temperature. Therefore, the gas passes through the magnetic repulsion surface field and moves upward to the gravitational surface field and the centripetal surface field. Because gas is not supplemented by energy only by inertial force, it is actually consumed by the opposing friction force on the two fields and the weight of the object, which consumes the energy of motion.

Therefore, the space is set as a gravity surface field, which means that when the centrifugal force is small, the object will have the gravity of downward pressure, that is, the weight of the object falling down. Therefore, the gas moving upward by inertial force gradually slows down, increases the contraction and bending, and makes elliptical motion to reduce energy consumption. This elliptical motion is called centripetal motion in physics. Therefore, centripetal force can accelerate the vortices and accelerate the circle motion toward the center. It's like a table tennis ball falling from a height of one meter to a hard ground. Each bounce loses about thirty centimeters, but the height still exceeds the radius of the center of a circle of one meter. Therefore, each time the airflow swirls over the central height with a shrinking

In this small circle cavity, two fields are actually produced, one is centered on the centripetal vortex surrounding motion, and is called a unified field or like the earth's rotation pole. Or, like the function of the central government, when there is a contradiction in the energy of the moving objects on the field, it unifies the forces and inherited the role of intelligent energy.

One is centered on the centrifugal force of the system, called the center of the regeneration field where the energy is replicated. Or as the tilt of the earth

This center-centered small circle hole field is the turning point and the abrupt point of the positive and negative field, indicating that it is a magical wisdom regeneration field combining mass and space. The centripetal force is small, the airflow into the center and the subsequent small molecule dust, etc., or vortex into a mass. With a large centripetal force, this field transforms faster vortex suction and gravity. Therefore, the object that accelerates into the center of the cavity is pushed out by the centrifugal force of the system. The co-flowing gas-heat flow has pushed the frictional heat to generate electricity and water molecules, and then the converted high-temperature and high-pressure water molecules have been transformed into solid small molecules and evolved into everything. It is the

There are six different force fields on the ellipse, [eight kinds of doors, such as the door, dead door, etc.], magnetic attraction surface field, expansion force field, regenerative force field, magnetic repulsive surface Field, gravity surface field, centripetal force field six process fields. There is no random (also relative number-relative comparison principle) different quality and space-time force field.