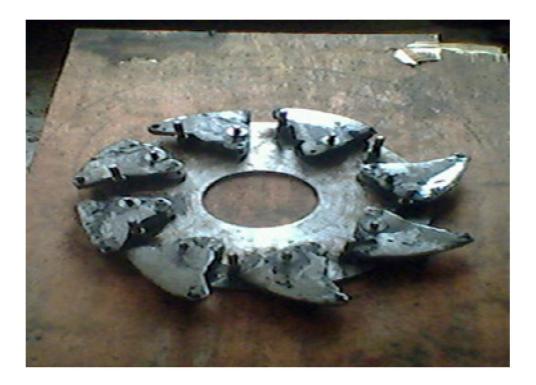

I think that at least the Yellow Emperor developed the ancient Taiji culture. He sure that after the end of the war, he studied the guide car of the military. There are two central axes and eight sets of elements in the cavity of the guide car disc, and three sets of different shapes and pieces on each set of parts are enclosed by internal eccentric cavities, iron balls in eccentric cavities, etc. The pieces do not use any external energy and make different forces. For centripetal centrifugal force, the eight sets of elements are naturally on the sides of the central axis, the wheel turns over from the top to the bottom and is pressed down on the inner shell of the large outer casing, and

the other side is moved from the bottom to the top by the continuous force. It is the inner eccentric cavity enclosed by the eight sets of elementary rings, the weight of the mass ball in the eccentric cavity, and the eccentric system is like the force of copying more pressure on the lever arm. Driven the situation that the guide car does not rotate at a constant speed and forwards, and there are two different contradictions between the natural and the physical movements in the natural world, such as the rapid evolution of life and death. Created a Taiji map and theory. It is just like using the abacus to calculate the number, to predict the future, to make decisions about the country, and to reflect the current phenomenon. On the measurement of the day, the next measurement of the ground, the measurement of personnel and so on. This is one of them.

I think it's inspired by the eight sets of hexagrams in the guide car.? When the eight arrow-like parts mounted on the disk in the figure below are stood up, [only for reference pictures, the actual objects are slightly different] is that the one piece naturally protrudes from the height and accelerates downward to make a centrifugal force. On the other hand, when the inertial force of the jaw is accelerated from the bottom to the top, the natural descending speed is to the center contraction and bending, and the centripetal force is made, which are all on the disc. And infinity or infinitesimal perpetual motion, using small pieces to form the system structure of work, just like a small molecule or a cell to form a system to replicate energy or force is the most ideal combination. For example, people have hands, feet, ears, and eves to go to the event to easily copy more energy, so that people continue to evolve. Therefore, the ancients composed the system structure according to the eight sets of elements in the guide car cavity to replicate the energy or force. Therefore, the theory of predicting past, present and future is called the gossip noun.