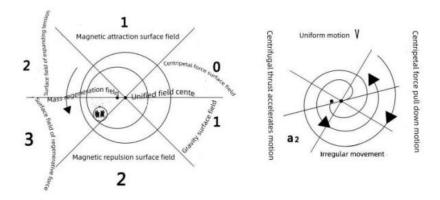

Why the new pneumonia virus disease occurred all over the world and why the virus mutated, we should further explore scientifically and uncover its face. The following ellipse chart for problem setting and problem solving is attached, which is also the yinyang chart of China's Tai Chi dynamic field,

Ellipse movement trend chart (See the figure below)

This ellipse first allows people to quickly understand problems such as galaxies, planets, seeds of plants, animal cells and various germs and viruses, such as how the universe has only diffuse gas, how to move in the air, how to replicate more energy, and how to evolve small viruses.

As shown by comparing the elliptical diagram to the hole field in the human heart, the external hot air flows into the diffuse air on the magnetic attraction surface field on the upper part of the heart, diffuses, accelerates from top to bottom, and is copied into more energy, which is also an inertial force. Because the outer side moves fast, the inner side moves slowly. Therefore, the swirling gas crosses the magnetic repulsion surface field and impacts upward to the gravity surface field and centripetal force surface field.

Because the gas is not supplemented by external energy force, it is consumed by friction, gravity and so on. Therefore, the gas only decelerates in the inertial force from bottom to top, gradually shrinks and bends to the center and makes elliptical motion. This elliptical motion is called centripetal motion in physics. Therefore, the centripetal force accelerates the vortex.

For example, a table tennis ball falls from a height of one meter to the hard ground. After each rebound, it loses about 30 cm, but this height still exceeds the center radius of one meter high by 50 cm. Therefore, the air flow surrounds the center height with shrinking vortices, which first forms a large outer circle like the ring formed by cosmic radiation, marking the birth of a quantity. The large outer ring is expressed as the mass of the irregular cell shell formed.

Look at the first picture below. There are also small hole fields around the inside of the fruit, just as there are six state hole fields large and small on the elliptic chart. The space of each field also has three kinds of properties, large, medium and small, and how many small molecules are copied in the field. And there is also a large eccentric hole field in the middle of the fruit.