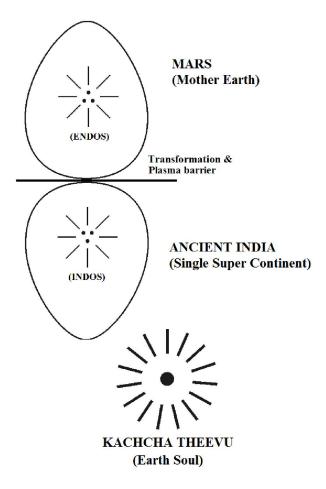

### d) Philosophy of Kachcha Theevu?...

It is hypothesized that in the early universe the **Earth planet** shall be considered surrounded and submerged by **"SEA WATER**" (low salinity level). The Katch Theevu shall be considered as **"land mass**" descended form mars planet.

The **Mars land mass** formed on the Earth planet shall be called as "**J-PLASMA**" look like white clay soil matter composed of only **photon, Electron, Proton** ions and free form Hydrogen and other atoms. The prehistoric time "**ETHIA**" shall be considered as **SINGLE SUPER CONTINENT** evolved after formation of Kachcha Theevu on the Earth Planet. The super continent mass on earth planet shall be considered as strong binding to crust of techtonic plates of Earth planets just like "**TOOTH IS ATTACHED TO GUM**". The philosophy of Mars Planet, Kachcha Theevu, Super Continent Ethia shall be hypothetically represented as below.

It is further focused that the ancient Ethia super continent (also called later as **INDO** continent) Considered contains only **three Sea** with low salinity. During the course of expanding Universe water source like Arctic, Antarctic, Atlantic, Pacific (having high salinity level) might be formed due to natural process of "**Osmosis**" and "**Reverse Osmosis**". The formation of huge mountains like **Himalya**, **Alps** on the Earth planet might be formed due to impact of "**salinity potential gradient**" within various regions of water, sea, oceans over earth planet.

## (Three Sea)

- i) Right dot **Bengal Sea** 
  - Left dot Arabic Sea
- iii) Centre dot **Indo sea** (Called as sea rather than ocean)