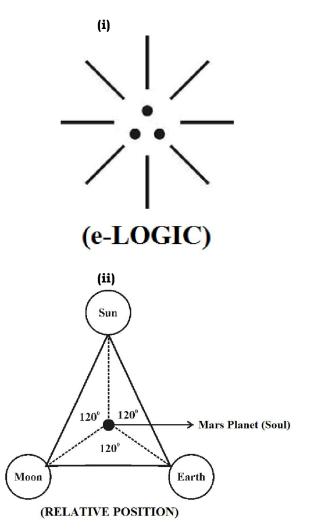

# j) Maran, Mari-e constructed pyramids?...

It is hypothesized that Maran, Mariee shall be considered expert in Astrophysics, Astronomy and formulated the relative position of **MARS, SUN, EARTH, MOON** and considered Material Universe having shape like "**TRIPOD**" structure with Sun, Earth, Moon as base and mars as Vertex. They were able to control the relative position of Various planets by "**e-Logics**" code called (Akkie code). The "Egyptian pyramids" shall be considered as constructed by them as "Ground based Antennas" for remote control of various planets. Further the stone structures of pyramids shall also be considered as "level Indicators" of ocean level above Earth surface in the early universe.