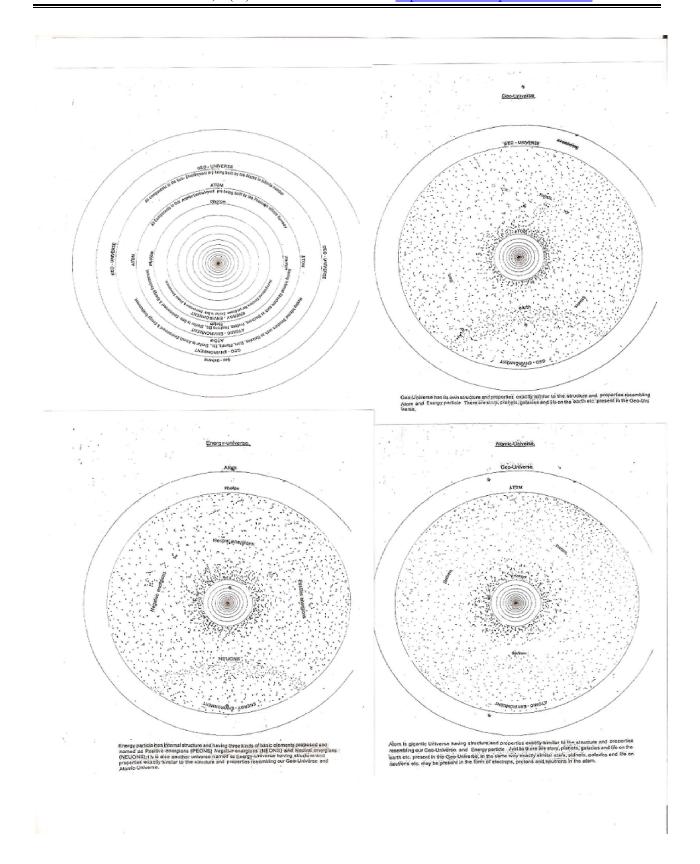

# **Hypothesis:**

The cosmos is made up of universes in infinite number, having similar structure and properties, embedded one in each other and extended in ascending and descending order. To explain and justify this model, there are three universes so far known to us (a) Geo-Universe (b) Atomic-Universe (c) Energy-Universe. These three are having similar structure and properties, embedded one in each other and extended in ascending and descending order. Of these three, we known some extent about the internal structure and properties of the Geo-Universe but we

do not known its external structure. We know some extent about the external structure and properties of the Energy-Universe but we do not know its internal structure. Between of these three universes, we came to know a large extent about the internal & un external structure and properties of the Atomic-Universe. Hence, I have taken the similarities of external structure & properties between the Geo-Universe & Atomic-Universe to propose that all the universes in ascending and descending order of the creation are having similar internal structure and properties. The similarities of external structure & properties between the Atomic Universe and Energy-Universe are taken to propose that all the universe in ascending and descending order of creation are having similar

external structure and properties. And the manner in which of these three universes i.e., embedded one in each other, extended in ascending and descending order to propose that all the universes in ascending and descending order of the creation are embedded one in each other and extended in ascending and descending order.

#### **Descending Order Of Creation:**

The Geo-Universe that means the Universe seen around our earth is having magnificent structure and properties such as galaxies, stars and planets and some planets such as earth having continents, countries,

oceans, trees, animals. Cyclones, human beings etc. Such Geo-Universe being built by Universes of its descending order of creation that means atoms.

Atomic-Universe that means the atom present in several forms from hydrogen to uranium etc is another

universe having magnificent structure and properties such as electrons, protons, neutrons, etc., and continents, countries, oceans, cyclones, trees, animals, human beings may be present on some neutrons having suitable conditions exactly similar to the earth planet resembling to the Geo-Universe. Such atomic Universe being built by universes of its descending order of creation that means energy particle 'photons'".

The Energy-Universe that means the particle "photon" related to energy present in several forms of electromagnetic radiation is also another universe having magnificent structure and properties resembling to Geo-Universe and atom. Such Energy-Universe may also being built by Universes of its descending order of creation that is not yet known to us.