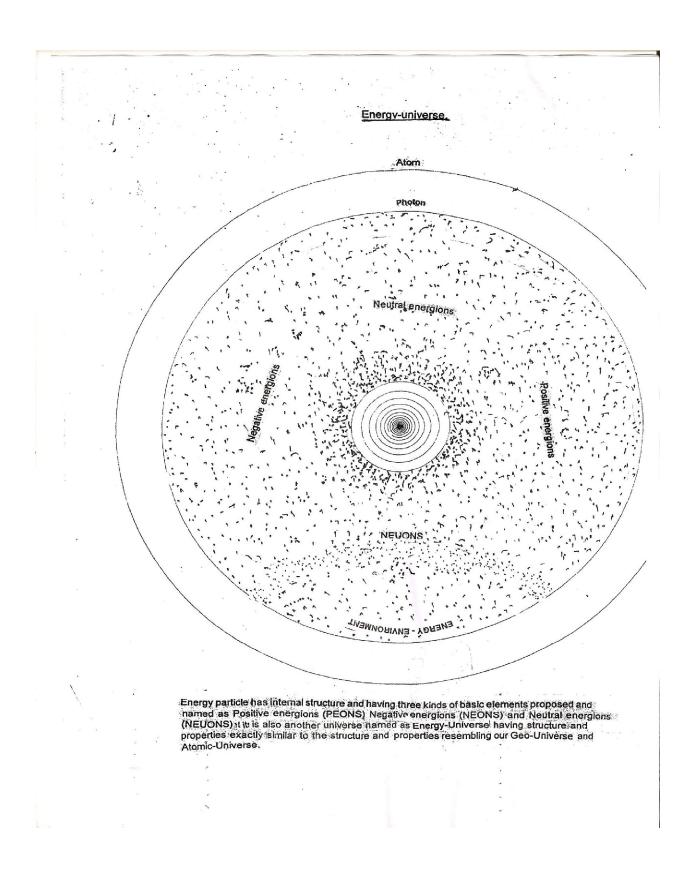

# **Hypothesis:**

The cosmos is made up of universes in infinite number, having similar structure and properties, embedded one in each other and extended in ascending and descending order. To explain and justify this model, there are three universes so far known to us (a) Geo-Universe (b) Atomic-Universe (c) Energy-Universe. These three are having similar structure and properties, embedded one in each other and extended in ascending and descending order. Of these three, we known some extent about the internal structure and properties of the Geo-Universe but we

do not known its external structure. We know some extent about the external structure and properties of the Energy-Universe but we do not know its internal structure. Between of these three universes, we came to know a large extent about the internal & un external structure and properties of the Atomic-Universe. Hence, I have taken the similarities of external structure & properties between the Geo-Universe & Atomic-Universe to propose that all the universes in ascending and descending order of the creation are having similar internal structure and properties. The similarities of external structure & properties between the Atomic Universe and Energy-Universe are taken to propose that all the universe in ascending and descending order of creation are having similar

external structure and properties. And the manner in which of these three universes i.e., embedded one in each other, extended in ascending and descending order to propose that all the universes in ascending and descending order of the creation are embedded one in each other and extended in ascending and descending order.

The Energy-Universe that means the particle "photon" related to energy present in several forms of electromagnetic radiation is also another universe having magnificent structure and properties resembling to Geo-Universe and atom. Such Energy-Universe may also being built by Universes of its descending order of creation that is not yet known to us.

#### **Cosmic-Environments:**

The fill of structure and characteristics in the universe of the cosmos proposed as **cosmic environments**. For example the fill of structure and characteristics like galaxies, stars, planets etc in the Geo-Universe proposed as Geo-Environment, the fill of structure and characteristics like proton, neutrons and electrons etc in the Atomic-Universe proposed as Atomic-Environment and the fill of structure and characteristics in the Energy-Universe that means in

the photon that is not yet known proposed as Energy-Environment.