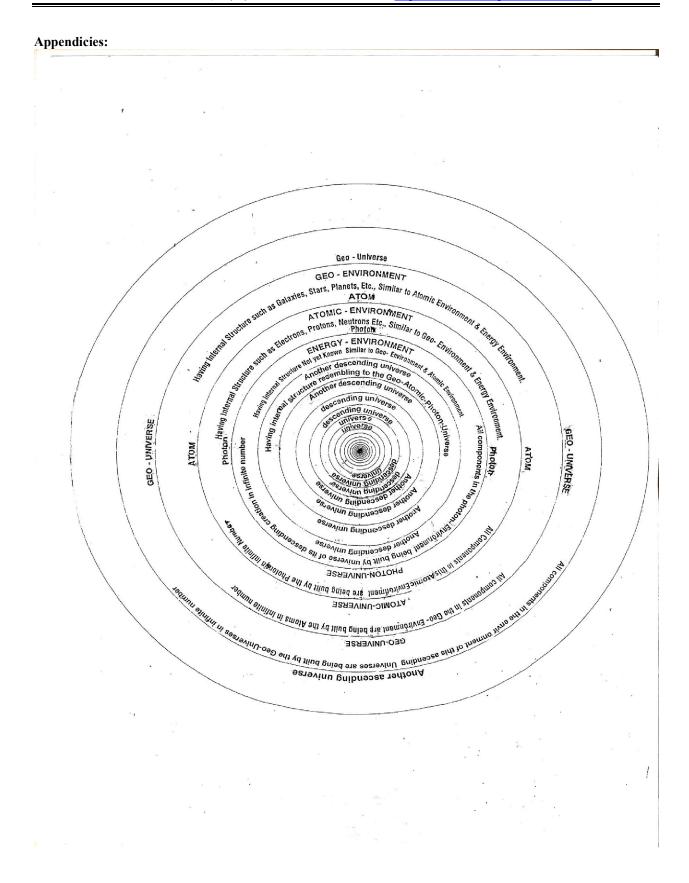

# **Hypothesis:**

The cosmos is made up of universes in infinite number, having similar structure and properties, embedded one in each other and extended in ascending and descending order. To explain and justify this model, there are three universes so far known to us (a) Geo-Universe (b) Atomic-Universe (c) Energy-Universe. These three are having similar structure and properties, embedded one in each other and extended in ascending and descending order. Of these three, we known some extent about the internal structure and properties of the Geo-Universe but we

do not known its external structure. We know some extent about the external structure and properties of the Energy-Universe but we do not know its internal structure. Between of these three universes, we came to know a large extent about the internal & un external structure and properties of the Atomic-Universe. Hence, I have taken the similarities of external structure & properties between the Geo-Universe & Atomic-Universe to propose that all the universes in ascending and descending order of the creation are having similar internal structure and properties. The similarities of external structure & properties between the Atomic Universe and Energy-Universe are taken to propose that all the universe in ascending and descending order of creation are having similar

external structure and properties. And the manner in which of these three universes i.e., embedded one in each other, extended in ascending and descending order to propose that all the universes in ascending and descending order of the creation are embedded one in each other and extended in ascending and descending order.

#### **Ascending Order Of Creation:**

The Energy-universe that means the particle related to energy "photon" having magnificent structure and properties is being as a primary syntactic unit in the universe of its ascending order of creation that means atom. All components in the atom are built by these "photons" in infinite number. Such each and every energy particle "photon" is basis to an infinite descending order of creation.

The Atomic—Universe that means the "Atom" having magnificent structure and properties is being as a primary syntactic unit in the universe of its ascending order of creation that means in our Geo-Universe. All components in the Geo-Universe such as stars, planets etc., are built by these atoms in infinite number. Such each and every atom is basis to an infinite descending order of creation.

The Geo-Universe that means the "Universe" seen around our earth having magnificent structure and properties is being as a primary syntactic unit in the universe of its ascending order of creation that is not yet known to us. All components in that Universe are built by these Geo-Universes in infinite number. Such each and every Geo-Universe in that ascending creation is basis to an infinite descending order of creation.

Thus the ascending order of creation continuous infinite.