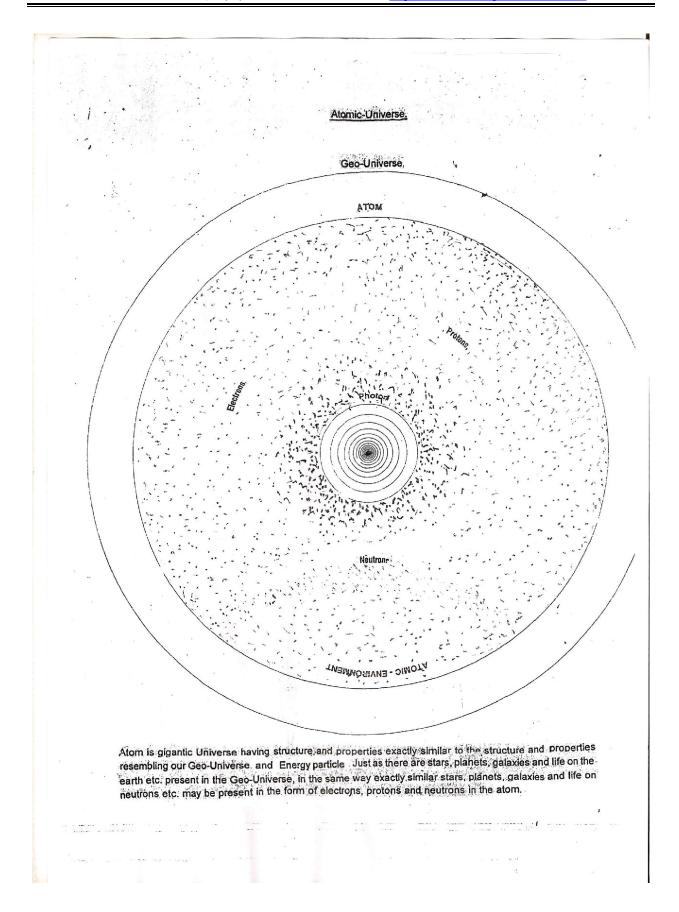

oceans, trees, animals. Cyclones, human beings etc. Such Geo-Universe being built by Universes of its descending order of creation that means atoms.

Atomic-Universe that means the atom present in several forms from hydrogen to uranium etc is another

universe having magnificent structure and properties such as electrons, protons, neutrons, etc., and continents, countries, oceans, cyclones, trees, animals, human beings may be present on some neutrons having suitable conditions exactly similar to the earth planet resembling to the Geo-Universe. Such atomic Universe being built by universes of its descending order of creation that means energy particle 'photons'".

The Atomic—Universe that means the "Atom" having magnificent structure and properties is being as a primary syntactic unit in the universe of its ascending order of creation that means in our Geo-Universe. All components in the Geo-Universe such as stars, planets etc., are built by these atoms in infinite number. Such each and every atom is basis to an infinite descending order of creation.