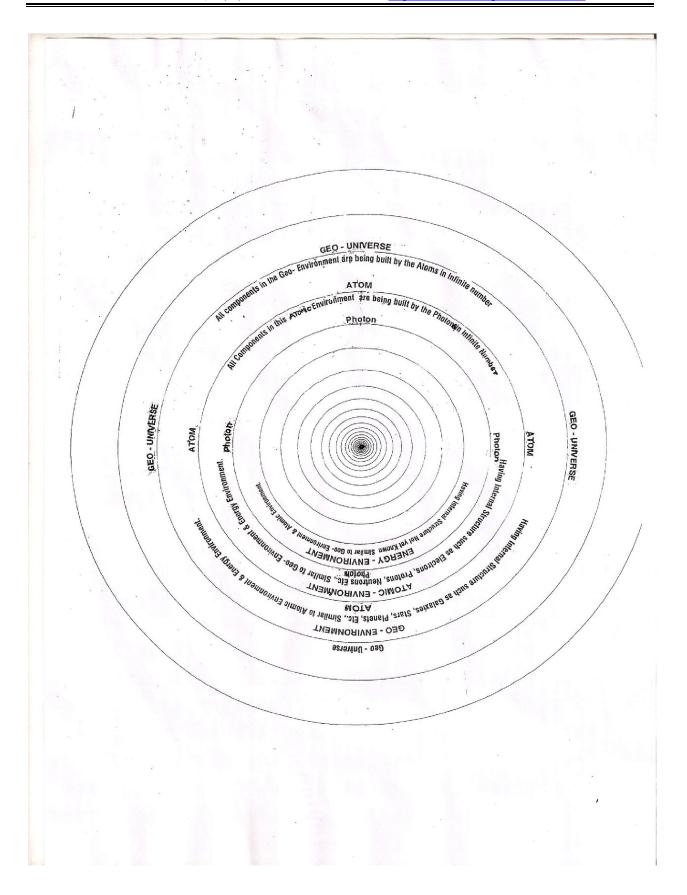

#### **Similar External Structure & Properties**

According to the model, all the universes in ascending and descending order of the creation are having similar external structure and properties. To justify this, I have taken many similarities between the atom and photon.

## **Similar Internal Structure & Properties**

According to the model, all the universes in ascending and descending order of the creation are having similar internal structure and properties. To

explain and justify this, I have taken the many similarities between the atomic-universe and Geo-Universe.

#### **Cosmic-Environments:**

The fill of structure and characteristics in the universe of the cosmos proposed as **cosmic environments**. For example the fill of structure and characteristics like galaxies, stars, planets etc in the Geo-Universe proposed as Geo-Environment, the fill of structure and characteristics like proton, neutrons and electrons etc in the Atomic-Universe proposed as Atomic-Environment and the fill of structure and characteristics in the Energy-Universe that means in

the photon that is not yet known proposed as Energy-Environment.