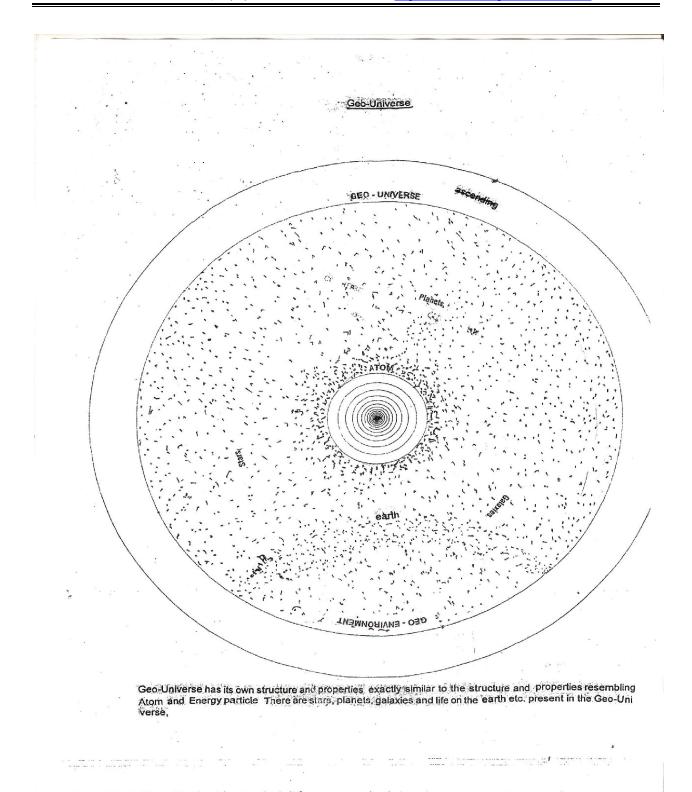

#### **Descending Order Of Creation:**

The Geo-Universe that means the Universe seen around our earth is having magnificent structure and properties such as galaxies, stars and planets and some planets such as earth having continents, countries,

oceans, trees, animals. Cyclones, human beings etc. Such Geo-Universe being built by Universes of its descending order of creation that means atoms.

Atomic-Universe that means the atom present in several forms from hydrogen to uranium etc is another

The Geo-Universe that means the "Universe" seen around our earth having magnificent structure and properties is being as a primary syntactic unit in the universe of its ascending order of creation that is not yet known to us. All components in that Universe are built by these Geo-Universes in infinite number. Such each and every Geo-Universe in that ascending creation is basis to an infinite descending order of creation.