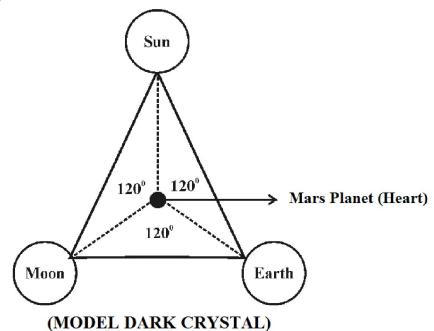

> Light ning Thun Rain der

(MUKIL)

(ii)

(i)

(Sun, Earth, Moon)

- i. "SUN" is like "RHYTHM" (Lightning)
- ii. "EARTH" is like "MELODY" (Thunder)
  iii. "MOON" is like "PITCH" (Rain)
- iv. "J-RADIATION" is like "TALA" (Clouds)