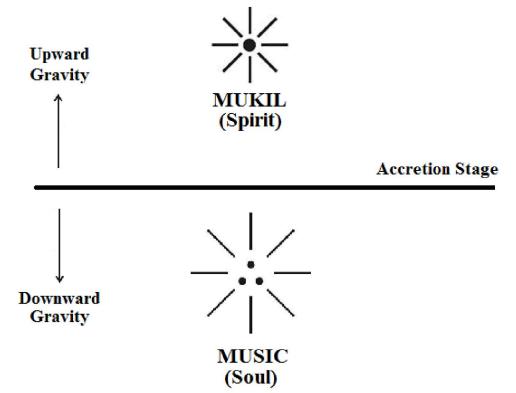

## a) Philosophy of Soul Music?...

It is hypothesized that soul music (white crystal) shall be considered emanated from "Spirit" (Black crystal) due to impact of Accretion in the early universe. Billions of Talas (Universal Matters) shall be considered originated due to "FISSION" "FUSION" act of disturbed universe. The early universe shall be considered as SILENT Environment (Sleep mode).

During the course of Time (Called as Expanding Universe) Universe Consider start "**Breath**" (wake up) due to **upward**, **downward** gravity and music starts flow like "**Ocean waves**" for balancing the disturbed universe. "**TSUNAMI**" "**Forced winds**", "**Heavy Rain**" shall be considered as Turbulent Music for balancing the disturbed universe. The philosophy of origin of "**Music**" shall be described as below.