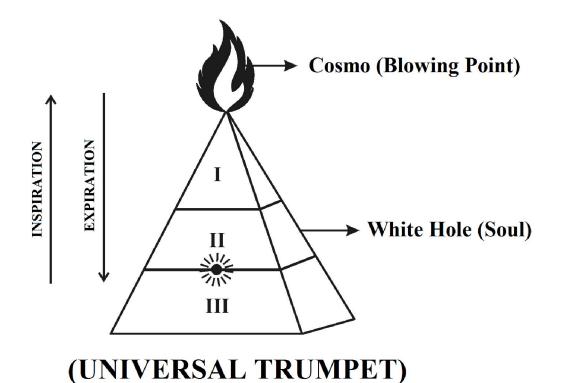

## b) Philosophy of Universal Trumpet?...

"Universe" is like Trumpet?...

**yes... yes... yes...** It is hypothesized that the entire Cosmo Universe composed of "**three chambers**" having "**respiratory holes**" (say Dark holes, white holes). Soul music shall be considered emanated near white hole region consider responsible for existence of Billions of Organic, Inorganic matters of Universe under **equilibrium condition**. The Ultimate Dark hole shall be considered like "**Blowing Point**" having infinite level of "**Dark energy**" required for origin of "**Music**" (Soul). SUN, EARTH, MOON shall be considered as three fundamental parameters of **Soul Music (ESAI)**.

- i. Right dot is like Pitch (Sun)
- ii. Left dot is like Melody (Earth)
- iii. Centre dot is like Rhythm (Moon)
- iv. White hole is like Tala (Mars)

Region I – Perfect vacuum region (Anti-Neutrinos radiation) Region II – Partial vacuum region (Neutrinos radiation) Region III – Observable Vacuum region (EMR, Einstein Region)