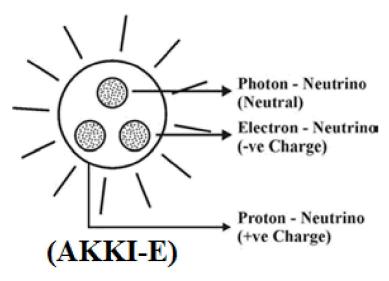

#### iii) INDO FATHER FAMILY

When **INDO family** started growing up, (after marriage of children) more "**internal politics**" started within the family due to difference of opinion among **mother-in-law** and **daughter-in-law**. It is speculated that the philosophy of "**Global Politics**" might be (based on Mars family) derived from the characteristics and behaviour of fundamental particles of Universe **Photon**, **Electron**, **Proton**.

## (Photon, Electron, Proton)

#### e) Philosophy of e-politics?...

It is hypothesized that in **Akki-e family**, the three particles shall be considered as three members of the family as indicated below:

- i) **Photon** Father (Ay-e)
- ii) **Electron** Mother (Mai-e)
- iii) **Proton** Infant (Thai-e)

Further three particles shall be considered having "GENDER" identity and called in prehistoric Tamil as below.

- i) **Photon** Neutral PAL (Dual)
- ii) Electron PEN PAL (Female)
- iii) **Proton** AAN-PAL (Male)