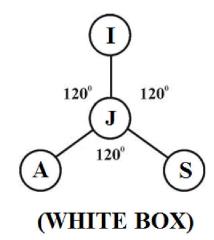

#### c) Philosophy of "IAS"?...

It is hypothesized that in the early universe the system characteristics of fundamental particles shall considered under three major classifications called "Three domain" written in **WHITE INK** and monitored through "**WHITE BOX**".

i) Centre domain - "I" (Intelligence wing)

ii) Left Domain - "S" (Science Wing)
iii) Right Domain - "A" (Art wing)

"Intelligence" is like Photon dominated

"Science" is like Electron dominated

"Art" is like Proton dominated

Further in Akki-e family strategy the three domain "**IAS**" shall also be considered as representing three wings, say **Law**, **Functional**, **structural** part of the system. Thousands of internet slang words, acronyms, abbreviations based on **IAS** might be derived from the Philosophy of Akki-e family three domain.