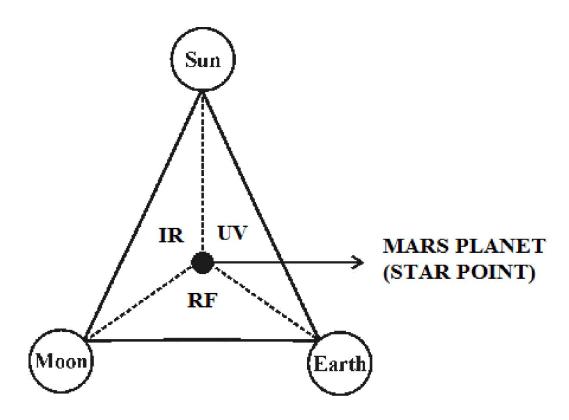

#### f) Philosophy of J-Radiation Origin?...

In the early universe J-Radiation shall be considered as the "**Driving force**" emanated from the **Heart of Creator.** The Heart shall be considered as the "**Beam**" of J-Radiation. It is hypothesized that the "**MARS PLANET**" shall be considered as the "**Beam**" (or) **Energy Transformation Centre** which is considered as transforming **Neutrino Particles** (Akkie Particles) into **J-Radiation.** 

# (Model Energy Transformation Point)

In the early universe the whole material universe (Region III) shall be considered as **VOID** and there is no existence of **Radio active emission** and filled only with J-Radiation.