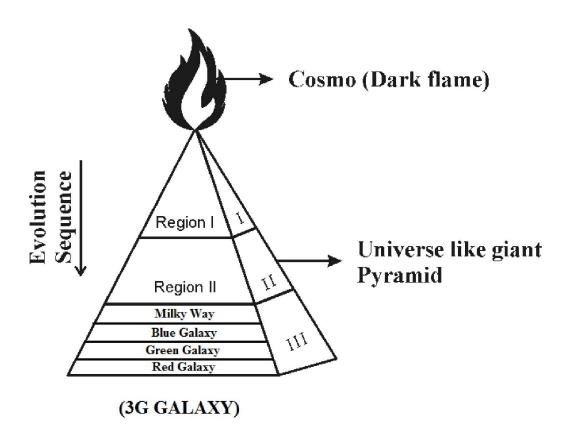

#### 1) Philosophy of Ethnic galaxies?...

It is hypothesized that the whole Cosmo Universe shall be considered like a "CLOSED TRIPOD" container having three distinguished Regions I, II, III. In the expanding Universe Region III shall be considered evolved to produce three different galaxies having distinguished radiation say **BLUE RADIATION**, **GREEN RADIATION**, **RED RADIATION** in three geological periods.