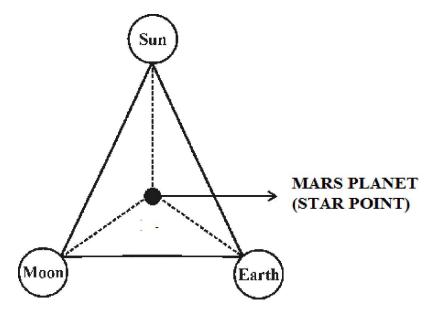

#### f) Philosophy of J-Radiation Origin?...

In the early universe J-Radiation shall be considered as the "**Driving force**" emanated from the **Heart of Creator.** The Heart shall be considered as the "**Beam**" of J-Radiation. It is hypothesized that the "**MARS PLANET**" shall be considered as the "**Beam**" (or) **Energy Transformation Centre** which is considered as transforming **Neutrino Particles** (Akkie Particles) into **J-Radiation.** 

# (Model Energy Transformation Point)

In the early universe the whole material universe (Region III) shall be considered as **VOID** and there is no existence of **Radio active emission** and filled only with J-Radiation.