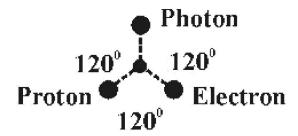

The J-Radiation shall be considered composed of fundamental particles PHOTON, **ELECTRON**, **PROTON** co-exist symmetrically... In Prehistoric Tamil the Akkie Particles shall be called as "VELLI MANI".

The fundamental Particles shall be considered as symmetrically placed and subject to sustained oscillation. The "J-Radiation" shall be considered as emitted from the fundamental particles. The "J-**Radiation**" shall be considered like a **Super Hook** from which all matters of the Universe including planets considered exist in the "COSMO CRADLE".