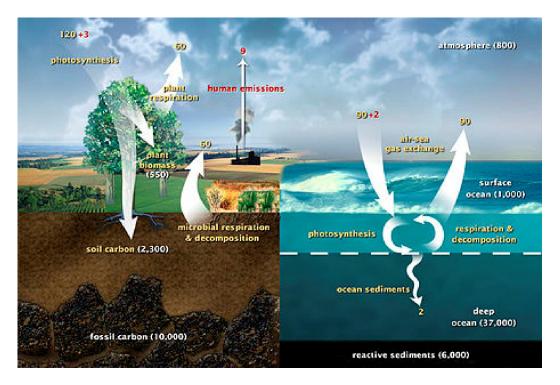

#### g) Case study on CNO Cycle:

Carbon based molecules are crucial for life on earth, because it is the main component of biological compounds.

In the past two centuries human activities have seriously altered thee **global carbon cycle**, most significantly in the atmosphere. Although carbon-di-oxide level have changed **naturally**, over the past several thousand years, human emissions of carbon dioxide into atmosphere exceeded natural fluctuations. Changes in the amount of atmospheric **CO**<sub>2</sub> are considerably altering **weather pattern** and indirectly influencing **oceanic chemistry**.