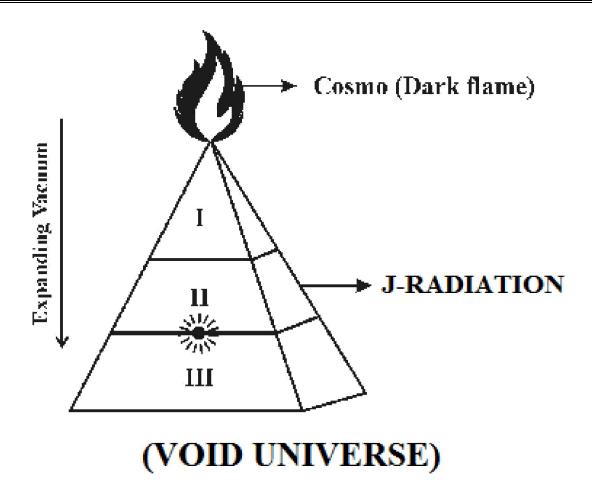

# (Model Energy Transformation Point)

In the early universe the whole material universe (Region III) shall be considered as **VOID** and there is no existence of **Radio active emission** and filled only with J-Radiation.

## g) Philosophy of Revolution, Evolution?...

The existence of **VOID UNIVERSE** shall be considered as the **Origin Point** of matter. This stage shall be called **J-Revolution**.

(i)

(ii)

## (TOTAL CREATION)

Each single **DASH** mark shall be considered as **radiation intensity** of created matter in the early Universe.

Subsequently during the course of "SPACE" AND "TIME" the created matters shall be considered attained three **genetic level** in the expanding universe. The tree genetic matters shall be considered as "EVOLVED MATTERS".