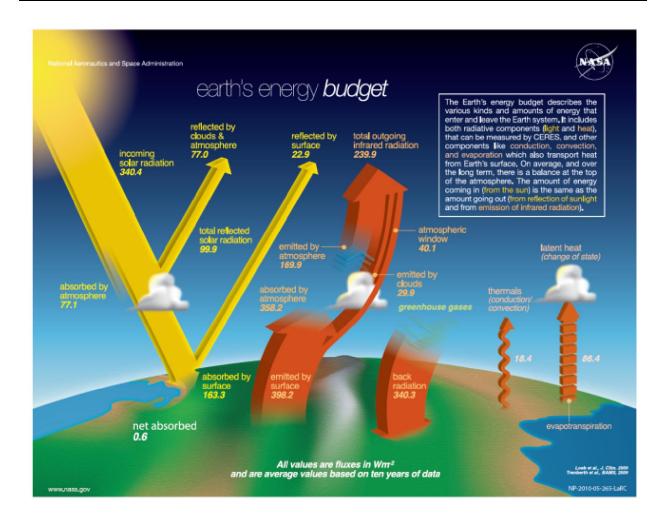

## e) Case study on NASA's Earth Radiation Budget (ERB):

Case study shows that so with GHG's on the increase, their effect has been reduced by a third in the **NASA** planetary energy budget. That is quite remarkable.

Study shows that in Trenberth 2009 paper, the energy from "back radiation" (from GHG action) value went up from 324 W/Sq.mt cited by IPCC in 2007 to 333 W/Sq.mt. The net effect of that is increase energy back to Earth's surface, making it warmer.

It seems odd that would increase so much in two years. Even more surprising is that now, the value has been revised higher to 340.3 w/sq.mt. while at the same time the "**Net absorbed**" value that extra bit of energy that we get to keep from the **Sun on Earth.** 