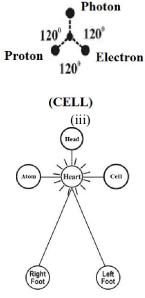

There are so many hypothesis about the logical existence of **Male human nipples.** 

It is hypothesized that Human two Nipples, Human NAVEL shall be considered as the THREE-IN-ONE Principal "Electromagnetic Sensors" which links Human Heart to star point Neutrino radiation for deriving energy for function of Heart. The THREE-IN-ONE sensors shall also be called as naturally embossed universal J-code. Heart tissues shall be considered containing special type of cells to derive energy for its function. Nipples, Navel act as a gateway to transmit Neutrino energy through Nervous system as "Electric Pulses" to the cells of Heart.

## (THREE-IN-ONE SENSOR)

The right dot shall be considered as the right nipple associated to **Proton** for cells functional part, the left dot shall be considered as the left nipple associated to **Electron** for cells structural part, the centre dot shall be considered as the **"NAVEL"** associated with **photon** for cells law part (genome).

It is hypothesised that the Variation **Heart Beat** is closely associated with the three "SENSORS" for regulations of "Heart Beat" to the normal level.

"Any surgical attempt to remove Nipples, Navel may seriously affect the regulation of "Heart Beat" and effective sequential functions of "CELLS". Every human shall be considered controlled by Neutrino radiation "RAY". Each RAY shall be considered as a "MSC". Human shall be considered as BASE TOWER. Heart shall be considered a BTS. Equipment accessed through "SENSORS".