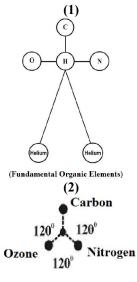

# 4. <u>Hypothesis</u>

1. Prehistoric human had only Three chromosome (XXY) on origin called J chromosome (Trisomy)

2. The structure of **Atom** is different from **cell**. Both shall be considered as distinguished matter in **building block of Life**.

# 30. What is the first Atom evolved?.....

It is hypothesized that Hydron shall be considered as the origin, centromere of chemical universe. The element **Carbon**, **Nitrogen**, **Ozone** shall be considered as the three fundamental species to "Hydrogen". All other elements including **Oxygen** shall be considered as **sub-species** elements to the **Carbon**, **Nitrogen**, **Ozone**. Oxygen shall be considered as species to **Ozone** evolved from Ozone at much later period after origin of "First human".

"J.Chromosome human population could breath "Ozone" The blood might be more acidic" -Author

The fundamental elements carbon, Nitrogen, Ozone shall be considered as responsible for evolution of three types of Magnetic field (i.e) **Ferromagnetic**, **Diamagnetic**, **Paramagnetic** required for cell growth during origin of J-Chromosome human.