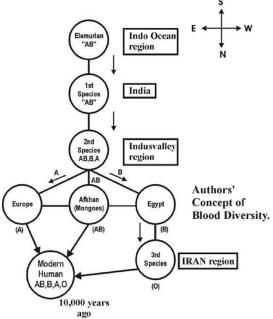

Further modern human populations contain four types of blood, i.e. AB, A, B, O. It is hypothesized that based on evolutionary concept Four blood type might not have been originated at single point. In fact it is hypothesized that the origin of first human probably had only **Single Type** blood, i.e. **AB** type. The **AB** type blood is considered as **Universal**  **acceptor.** AB type blood shall be considered as origin of first blood and considered as **Motherly Blood** which is capable of accepting all other type blood also within its **genetic characteristics**.

It is hypothesized that in human anthropological science various populations such as **Devas, Dravidian, Aryan** shall be considered as different **SPECIES** human having definite blood group and evolved during the course of **Space and Time** in the **expanding universe.** 

It is hypothesized by the author that from prehistoric time to modern time there may be three states of blood group might have been evolved due to impact of electromagnetic radiation. 'O' type blood (universal donor) might be evolved during modern period.

#### 37. **Conclusion:**

The modern human had four type of Blood group (i.e) AB, A,B,O. It is focused that all the four type of Blood might be evolved in different phases during the course of space and time in the expanding Universe. There is no current theory about Origin of first blood group and Lineage of other blood groups. It is focused that Angels might have had only single type blood **AB** which is called as **Universal acceptor**. Further in the evolutionary concept Male, Female gender human might have descended from Third Gender Angel Populations.