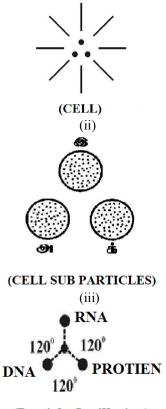

### 15. Philosophy of cell and cell sub particles?

The word **cell** shall be considered as Micro space exists in tissue having **Three-in-one** cell Sub Particles. Billions of Microdot existing within the **cell** shall be considered as sub particles to the Main cell Particle.

**DNA, PROTEIN** (HORMONE), **RNA** shall be considered as three fundamental Cell Particle and billions of micro units shall be considered as Sub particles. The fundamental cell unit shall be considered as **Mass less** (even with -ve mass). Whereas the sub-particles having **definite mass** shall be considered as **species** to the fundamental unit.

#### Can DNA, RNA, PROTEIN exist alone? 16.

DNA, RNA, PROTEIN shall be considered as "three-in-one" fundamental unit, of cell and essential macromolecules of Life. Without DNA, RNA, Protein, all known forms of Life could not exist. Even if DNA, RNA, PROTEIN is absolutely removed from the cell, Life could exist for short while and ultimately leads to Death. GENES shall be considered as Billions of Microdot within DNA, RNA, PROTEIN molecule. Number of genes vary from person to person even between within the members of a family.

# (DNA, Protein, RNA)

(i) The "right dot" **Functional Part of Life** 

(ii) The "Left dot" structural Part of Life - Responsible for

- Responsible for

(iii) The "Centre dot" - Responsible for Law Part (genome) of Life