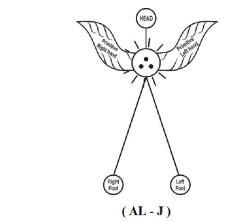

(HEART)

"J" shall be considered as the Heart of "AL-J". The heart **tissue cell** shall be considered composed of only **three chromosome** which derived energy from "Neutrino cell". The Prehistoric J chromosome population might be extinct at one stage and before modern human populations having xx, xy chromosome started living with different genetic structure. The "J" chromosome population shall be considered as Godly persons.

5. The **AL-J** human considered evolved from spontaneously and derived "J" chromosome from fundamental Neutrinos.

5. <u>Philosophy of Fundamental building</u> blocks of Life?... The primary doubt of "**Modern physicists**" still exists as mystery. (i) What is the Universe is **made of**?

The bottom Two dot shall be considered as "Nuclie" of the cell comprising DNA and PROTEIN. The centre dot shall be considered as RNA molecule of the cell.

Further the bottom two dot shall be considered as connected to same "Horizontal axis" called as Auto some. The centre dot shall considered as "Vertical axis" connected exactly at middle point to the horizontal axis. The centre Single dot shall be considered as "SEX CHROMOSOME".

It is focused that the configuration of Alphabet "J" might be derived from the configuration of three tiny dot "Akkie Code".