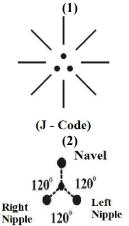

There are so many hypothesis about the logical existence of **Male human nipples.** 

It is hypothesized that Human two Nipples, Human NAVEL shall be considered as the THREE-IN-ONE Principal "Electromagnetic Sensors" which links Human Heart to star point Neutrino radiation for deriving energy for function of Heart. The THREE-IN-ONE sensors shall also be called as naturally embossed universal J-code. Heart tissues shall be considered containing special type of cells to derive energy for its function. Nipples, Navel act as a gateway to transmit Neutrino energy through Nervous system as "Electric Pulses" to the cells of Heart.

## (THREE-IN-ONE SENSOR)

The right dot shall be considered as the right nipple associated to **Proton** for cells functional part, the left dot shall be considered as the left nipple associated to **Electron** for cells structural part, the centre dot shall be considered as the **"NAVEL"** associated with **photon** for cells law part (genome).

It is hypothesised that the Variation **Heart Beat** is closely associated with the three "SENSORS" for regulations of "Heart Beat" to the normal level.

"Any surgical attempt to remove Nipples, Navel may seriously affect the regulation of "Heart Beat" and effective sequential functions of "CELLS". Every human shall be considered controlled by Neutrino radiation "RAY". Each RAY shall be considered as a "MSC". Human shall be considered as BASE TOWER. Heart shall be considered a BTS. Equipment accessed through "SENSORS".