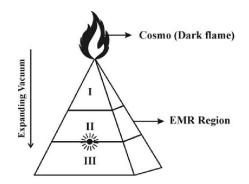

It is hypothesized that the model Cosmo Universe shall be considered as tripod like closed container with triangular base. The SUN, EARTH, MOON shall be considered as three corners pillar of the base of Cosmo Universe. The **dark cell** shall be considered as origin of Universe which is composed of billions of particles emanating antineutrino radiation. The smallest unit of dark cell shall be considered as single dot ray composed of **THREE-IN-ONE** antineutrinos i.e. PHOTON, ELECTRON, PROTON. The antineutrinos shall be considered as having exactly opposite characteristics to the fundamental neutrinos.

### (MODEL COSMO UNIVERSE)

Region I – Perfect vacuum region (Anti-Neutrinos radiation) Region II – Partial vacuum region (Neutrinos radiation) Region III – Observable Vacuum region (EMR radiation)

Case Study