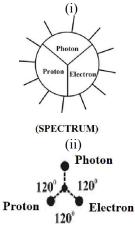

3. Chromosome status of each organism shall be considered as equivalent to independent electromagnetic ray of spectrum composed of "**Three-in-one**" fundamental Neutrinos Photon, Electron, Proton.

4. Chromosome of every person shall be considered as different and variant Microbially in **Mass** of Neutrinos with respect to **space and time** in the **expanding Universe**.

It is hypothesized that the model Cosmo Universe shall be considered as tripod like closed container with triangular base. The SUN, EARTH, MOON shall be considered as three corners pillar of the base of Cosmo Universe. The **dark cell** shall be considered as origin of Universe which is composed of billions of particles emanating antineutrino radiation. The smallest unit of dark cell shall be considered as single dot ray composed of **THREE-IN-ONE** antineutrinos i.e. PHOTON, ELECTRON, PROTON. The antineutrinos shall be considered as having exactly opposite characteristics to the fundamental neutrinos.

# (NEUTRINO CELL)

- [1] Right dot Proton Neutrino (+ve Polarity)
- [2] Left dot Electron Neutrino (-ve Polarity)
- [3] Center dot Photon Neutrino (0, Neutral Polarity)

#### (Proton, Electron, Photon)

(i) **"J"** – Proton (+ve)

(ii) "K" – Electron (-ve)

(iii) "A" – Photon (Neutral)

In medical term J, K, A neutrinos shall be considered equivalent as follows.

- (i) J DNA
- (ii) K Hormone
- (iii) A RNA

Further the philosophy of "J" chromosome shall be defined hypothetically within the following scope.

- 1) "J" chromosome shall be considered as "Trisomy" origin and Ancestral to **XX**, **XY**.
- 2) "J" chromosome shall be considered evolved from three fundamental neutrino particles **Photon, Electron, Proton.**
- The "J" Chromosome fundamental particles shall be considered as having zero mass but definite polarity.
  - Photon Zero mass, +ve polarity.
- b) Electron Zero mass, -ve polarity
- c) Proton Zero mass, Neutral polarity.
- 4) The three fundamental Neutrinos shall be considered as travels faster than **speed of light**.
- 5) The "J" chromosome particles shall be considered as existing in "Three-in-one" form and can't be separated by manipulation methode.
- 6) The "J" chromosome particles shall be considered structured with definite Angular displacement of 120° and subject to sustained oscillation.
- 7) The "J" chromosome particles shall be considered equivalent to existing Modern Chromosome concept of **XX**, **XY**.
- 8) The "J" chromosome particles shall be considered as fundamental to equivalent cell macromolecules.
  - a) Photon RNA
  - b) Electron **PROTON**
  - c) Proton DNA