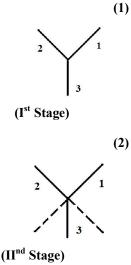

The bottom Two dot shall be considered as "Nuclie" of the cell comprising DNA and PROTEIN. The centre dot shall be considered as RNA molecule of the cell.

Further the bottom two dot shall be considered as connected to same "Horizontal axis" called as Auto some. The centre dot shall considered as "Vertical axis" connected exactly at middle point to the horizontal axis. The centre Single dot shall be considered as "SEX CHROMOSOME".

# (III<sup>rd</sup> Stage)

In the above symbol segment 1,2 shall be considered as **Autosome** and segment 3 shall be considered as **"Sex Chromosome"**.

During the course of time the Segment 3 shall be considered Split into Two and become Shape like "X".

"Human populations shall be considered as having three genders rather than Two.

# (a) Y-Third Gender.

(b) XY – Male Gender

(c) XX – Female Gender

The "Third Gender" human shall be defined within the following scope.

1. Third Gender human shall be considered as "origin of Life" and called as "J" Chromosome Human.