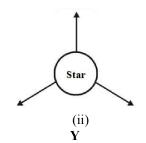

# 21. <u>Philosophy of "Y" - Chromosome</u> Symbol?

The Neutrino radiation shall be considered as a **"STAR POINT"** tuned with star point of **"CELL"**. The star point shall be considered as **neutral point** of neutrino source.

(CHROMOSOME SYMBOL) "The symbol of Y-Chromosome might be derived from the philosophy of STAR POINT connectivity of

cell to the Neutrinos" - Author

# 22. <u>Non-Life Matter has Chromosome?</u>

There is no current theory for existence of thread like Chromosome for non-life matter also.

It is hypothesized that non-life matter also **definite chromosome level** having star connectivity to the **Star Point of Neutrino Radiation**.

"The symbol of "Y" for Molecular Structure might be derived from the philosophy of Star Point connectivity of serious of atoms to the Star Point of Neutrino Radiation. Every atom, molecule, PLANET has its own microbially distinguished color".