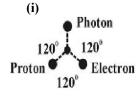

It is hypothesized that the model Cosmo Universe shall be considered as tripod like closed container with triangular base. The SUN, EARTH, MOON shall be considered as three corners pillar of the base of Cosmo Universe. The **dark cell** shall be considered as origin of Universe which is composed of billions of particles emanating antineutrino radiation. The smallest unit of dark cell shall be considered as single dot ray composed of **THREE-IN-ONE** antineutrinos i.e. PHOTON, ELECTRON, PROTON. The antineutrinos shall be considered as having exactly opposite characteristics to the fundamental neutrinos.

# (NEUTRINO CELL)

- [1] Right dot Proton Neutrino (+ve Polarity)
- [2] Left dot Electron Neutrino (-ve Polarity)
- [3] Center dot Photon Neutrino (0, Neutral Polarity)

#### (Proton, Electron, Photon)

(i) **"J"** – Proton (+ve)

(ii) "K" – Electron (-ve)

(iii) "A" – Photon (Neutral)

In medical term J, K, A neutrinos shall be considered equivalent as follows.

- (i) J DNA
- (ii) K Hormone
- (iii) A RNA

Further the philosophy of "J" chromosome shall be defined hypothetically within the following scope.

- 1) "J" chromosome shall be considered as "Trisomy" origin and Ancestral to **XX**, **XY**.
- 2) "J" chromosome shall be considered evolved from three fundamental neutrino particles **Photon, Electron, Proton.**
- The "J" Chromosome fundamental particles shall be considered as having zero mass but definite polarity.
  - Photon Zero mass, +ve polarity.
- b) Electron Zero mass, -ve polarity
- c) Proton Zero mass, Neutral polarity.
- 4) The three fundamental Neutrinos shall be considered as travels faster than **speed of light**.
- 5) The "J" chromosome particles shall be considered as existing in "Three-in-one" form and can't be separated by manipulation methode.
- 6) The "J" chromosome particles shall be considered structured with definite Angular displacement of 120° and subject to sustained oscillation.
- 7) The "J" chromosome particles shall be considered equivalent to existing Modern Chromosome concept of **XX**, **XY**.
- 8) The "J" chromosome particles shall be considered as fundamental to equivalent cell macromolecules.
  - a) Photon RNA
  - b) Electron **PROTON**
  - c) Proton DNA