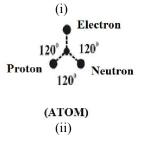

# (NEUTRINO CELL)

- [1] Right dot Proton Neutrino (+ve Polarity)
- [2] Left dot Electron Neutrino (-ve Polarity)
- [3] Center dot Photon Neutrino (0, Neutral Polarity)

#### (Proton, Electron, Photon)

(i) **"J"** – Proton (+ve)

(ii) "K" – Electron (-ve)

(iii) "A" – Photon (Neutral)

In medical term J, K, A neutrinos shall be considered equivalent as follows.

- (i) J DNA
- (ii) K Hormone
- (iii) A RNA

Further the **natural oscillation** of fundamental Neutrinos and Species Neutrinos shall be narrated as below.

(Model Fundamental Neutrinos) (ii)

(Species Neutrinos)

Neutrino Radiation shall be considered as **THREE-IN-ONE** micro matter and the smallest unit of neutrino matter shall be called **"RAY"**. Atom shall be considered as species to neutrino matter composed of sub atomic particles having definite mass. - Author

Further the philosophy of "J" chromosome shall be defined hypothetically within the following scope.

- 1) "J" chromosome shall be considered as "Trisomy" origin and Ancestral to **XX**, **XY**.
- 2) "J" chromosome shall be considered evolved from three fundamental neutrino particles **Photon, Electron, Proton.**
- The "J" Chromosome fundamental particles shall be considered as having zero mass but definite polarity.
  - Photon Zero mass, +ve polarity.
- b) Electron Zero mass, -ve polarity
- c) Proton Zero mass, Neutral polarity.
- 4) The three fundamental Neutrinos shall be considered as travels faster than **speed of light**.
- 5) The "J" chromosome particles shall be considered as existing in "Three-in-one" form and can't be separated by manipulation methode.
- 6) The "J" chromosome particles shall be considered structured with definite Angular displacement of 120° and subject to sustained oscillation.
- 7) The "J" chromosome particles shall be considered equivalent to existing Modern Chromosome concept of **XX**, **XY**.
- 8) The "J" chromosome particles shall be considered as fundamental to equivalent cell macromolecules.
  - a) Photon RNA
  - b) Electron **PROTON**
  - c) Proton DNA