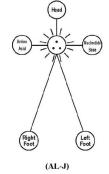

The bottom Two dot shall be considered as "Nuclie" of the cell comprising DNA and PROTEIN. The centre dot shall be considered as RNA molecule of the cell.

Further the bottom two dot shall be considered as connected to same "Horizontal axis" called as Auto some. The centre dot shall considered as "Vertical axis" connected exactly at middle point to the horizontal axis. The centre Single dot shall be considered as "SEX CHROMOSOME".

It is focused that the configuration of Alphabet "J" might be derived from the configuration of three tiny dot "Akkie Code".

There are so many hypothesis about the logical existence of **Male human nipples.** 

It is hypothesized that Human two Nipples, Human NAVEL shall be considered as the THREE-IN-ONE Principal "Electromagnetic Sensors" which links Human Heart to star point Neutrino radiation for deriving energy for function of Heart. The THREE-IN-ONE sensors shall also be called as naturally embossed universal J-code. Heart tissues shall be considered containing special type of cells to derive energy for its function. Nipples, Navel act as a gateway to transmit Neutrino energy through Nervous system as "Electric Pulses" to the cells of Heart.

## (THREE-IN-ONE SENSOR)

The right dot shall be considered as the right nipple associated to **Proton** for cells functional part, the left dot shall be considered as the left nipple associated to **Electron** for cells structural part, the centre dot shall be considered as the **"NAVEL"** associated with **photon** for cells law part (genome).